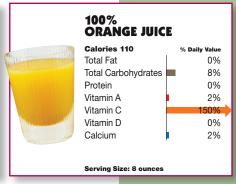

## Think Your Drink

When it comes to nutrition, not all drinks are created equal! Follow the guide below to make a healthy choice.

|        | BOTTLED<br>WATER       |               |
|--------|------------------------|---------------|
|        | Calories 0             | % Daily Value |
|        | Total Fat              | 0%            |
|        | Total Carbohydrates    | 0%            |
| ,AA /  | Protein                | 0%            |
| SDDING | Vitamin A              | 0%            |
| WATER  | Vitamin C              | 0%            |
|        | Vitamin D              | 0%            |
|        | Calcium                | 0%            |
| 4620   |                        |               |
|        | Serving Size: 8 ounces |               |
|        |                        |               |