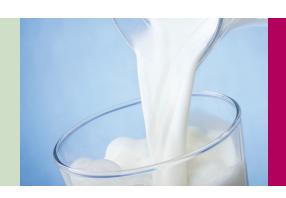

## Think Your Drink

When it comes to nutrition, not all drinks are created equal! Follow the guide below to make a healthy choice.

|        | BOTTLED<br>WATER       |               |
|--------|------------------------|---------------|
|        | Calories 0             | % Daily Value |
|        | Total Fat              | 0%            |
|        | Total Carbohydrates    | 0%            |
| ,AA /  | Protein                | 0%            |
| SDDING | Vitamin A              | 0%            |
| WATER  | Vitamin C              | 0%            |
|        | Vitamin D              | 0%            |
|        | Calcium                | 0%            |
| 4620   |                        |               |
|        | Serving Size: 8 ounces |               |
|        |                        |               |