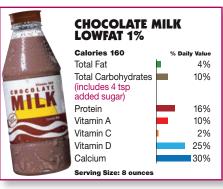

|            | FRUIT<br>PUNCH                                       |               |
|------------|------------------------------------------------------|---------------|
| [ TOUT     | Calories 130                                         | % Daily Value |
| PUNCH      | Total Fat                                            | 0%            |
|            | Total Carbohydrates (includes 6 3/4 tsp added sugar) | 11%           |
| 2000       | Protein                                              | 0%            |
|            | Vitamin A                                            | 0%            |
|            | Vitamin C                                            | 0%            |
| MARKET BEE | Vitamin D                                            | 0%            |
|            | Calcium                                              | 0%            |
|            | Serving Size: 8 <sup>1</sup> / <sub>2</sub> ounce    | es            |