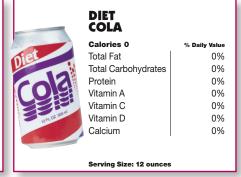

## Think Your Drink



When it comes to nutrition, not all drinks are created equal! Follow the guide below to make a healthy choice.













|        | BOTTLED<br>WATER       |               |
|--------|------------------------|---------------|
|        | Calories 0             | % Daily Value |
|        | Total Fat              | 0%            |
|        | Total Carbohydrates    | 0%            |
| ,AA /  | Protein                | 0%            |
| SDDING | Vitamin A              | 0%            |
| WATER  | Vitamin C              | 0%            |
|        | Vitamin D              | 0%            |
|        | Calcium                | 0%            |
| 4620   |                        |               |
|        | Serving Size: 8 ounces |               |
|        |                        |               |

|         | SPORTS<br>DRINK        |               |
|---------|------------------------|---------------|
|         | Cal