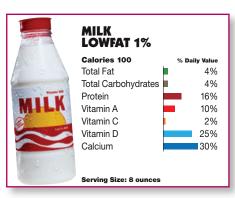

## Think Your Drink

When it comes to nutrition, not all drinks are created equal! Follow the guide below to make a healthy choice.

|        | BOTTLED<br>WATER       |               |
|--------|------------------------|---------------|
|        | Calories 0             | % Daily Value |
|        | Total Fat              | 0%            |
|        | Total Carbohydrates    | 0%            |
| ,AA /  | Protein                | 0%            |
| SDDING | Vitamin A              | 0%            |
| WATER  | Vitamin C              | 0%            |
|        | Vitamin D              | 0%            |
|        | Calcium                | 0%            |
| 4620   |                        |               |
|        | Serving Size: 8 ounces |               |
|        |                        |               |