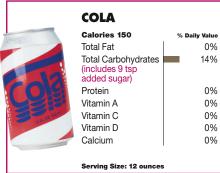

## Think Your Drink



When it comes to nutrition, not all drinks are created equal! Follow the guide below to make a healthy choice.













|        | BOTTLED<br>WATER       |               |
|--------|------------------------|---------------|
|        | Calories 0             | % Daily Value |
|        | Total Fat              | 0%            |
|        | Total Carbohydrates    | 0%            |
| ,AA /  | Protein                | 0%            |
| SDDING | Vitamin A              | 0%            |
| WATER  | Vitamin C              | 0%            |
|        | Vitamin D              | 0%            |
|        | Calcium                | 0%            |
| 4620   |                        |               |
|        | Serving Size: 8 ounces |               |
|        |                        |               |

|         | SPORTS<br>DRINK        |               |
|---------|------------------------|---------------|
|         | C